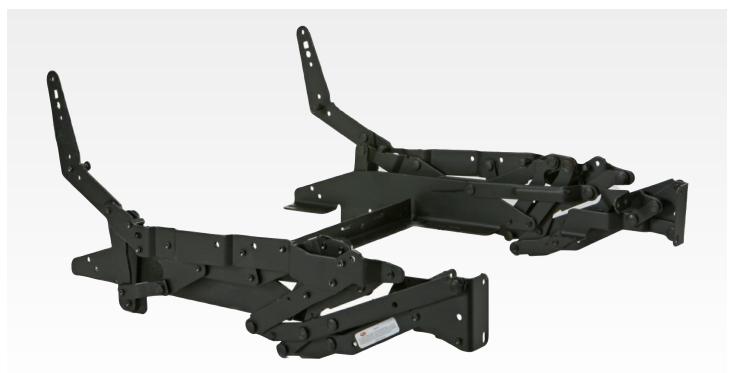

## 611 - Three Way Low Leg Mechanism

## **Features & Benefits**

**Balanced Pivot Points** - Promotes maximum comfort throughout the full range of mechanism.

**Sub-Ottoman** – Designed to safely and attractively fill the gap between the ottoman and the seat when unit is open.

**Variable Leg Height** – Allows for leg heights from 1" (2.5 cm.) To 3" (7.5 cm.) while concealing mechanism.

**Frame Interchangeability** – The structures featuring 611 mechanisms can also accommodate 611 E and 633 mechanisms with very few changes to the mounting hole patterns.

**Measurements -** Hinges are mounted independently from each other, therefore they can accommodate any seat.

**Activation** - The mechanism manually opens by simply pushing on the arms and leaning back.

**Back** - K-D Bracket system complete with anti-release safety clip which allows for easy back removal.